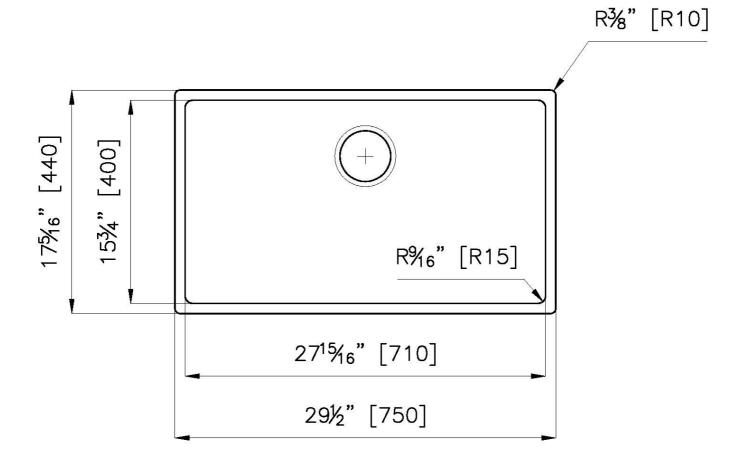

#### **DETAILS**

| Series                 | KE                                         |
|------------------------|--------------------------------------------|
| Coloring               | Gold                                       |
| Finish                 | PVD                                        |
| Material               | AISI 304 stainless steel                   |
| Texture                | Foster brushed                             |
| Edge/Installation Type | Flush-mount   Top-mount                    |
| Thickness              | 18 Gauge (1.2 mm)                          |
| Overall dimensions     | 29 <sup>1/2</sup> " x 17 <sup>5/16</sup> " |

| Bowl dimension            | 1 bowl 27 <sup>15/16</sup> " x 15 <sup>3/4</sup> "                                                                                                                                                                                                                                                                                           |
|---------------------------|----------------------------------------------------------------------------------------------------------------------------------------------------------------------------------------------------------------------------------------------------------------------------------------------------------------------------------------------|
| Bowls depth               | 8"                                                                                                                                                                                                                                                                                                                                           |
| Flush-mount cut-out       | See cut-out drawing                                                                                                                                                                                                                                                                                                                          |
| Overmount cut-out         | 29" x 16 <sup>1/2</sup> "                                                                                                                                                                                                                                                                                                                    |
| Waste fitting type        | 3 $^{1/2^{\circ}}$ - with stainless steel basket                                                                                                                                                                                                                                                                                             |
| Underside                 | Protected with heavy duty undercoating                                                                                                                                                                                                                                                                                                       |
| FEATURES                  |                                                                                                                                                                                                                                                                                                                                              |
| GOLD                      | The Gold finish is obtained by treating the steel with a physical process called PVD (Physical Vacuum Deposition) which deposits particles of noble metals on the surface. The result is a unique and refined aesthetic effect, and an improvement in the mechanical properties of the steel that is more resistant to shocks and scratches. |
| Basket 3,5" waste fitting | The drain is equipped with a large 3.5" drain, with the practical basket cap that prevents the discharge of solid parts.                                                                                                                                                                                                                     |
| High thickness 1.2        | 1.2 mm thick steel. A significant thickness, which guarantees the maximum sturdiness and durability.                                                                                                                                                                                                                                         |
| Small radius              | Bowls with squared shapes with a modern design and an increased capacity, for a minimal aesthetics connected with an extreme practicity.                                                                                                                                                                                                     |

### **TECHNICAL DATA**

Flush-mount installation - FT

Installation on top of worktop - SPT