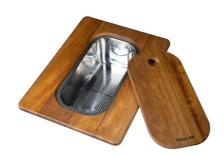

Iroko-wood sliding chopping board with stainless steel colander 8644 044

Stainless Steel dishes holder 8100 303 \* only in combination with the accessory 8644 101

Stainless steel perforated pan

8151 000

\* only in combination with the accessory 8644 101