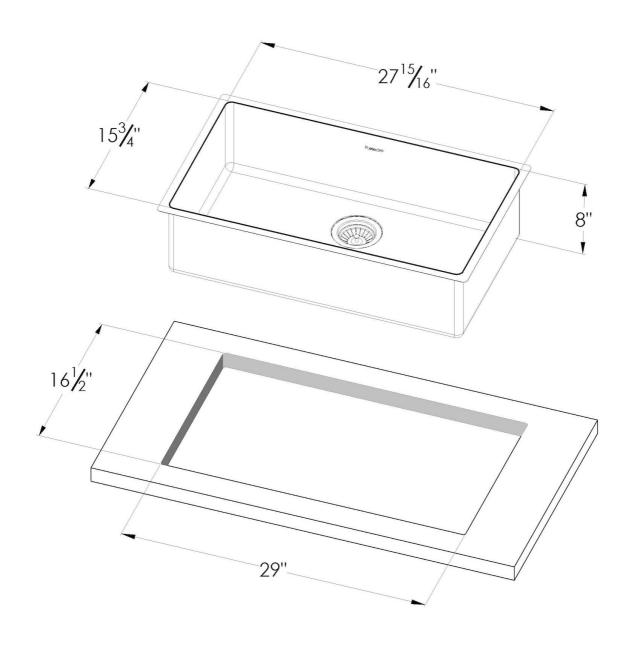

#### **DETAILS**

| Series                 | KE                                         |
|------------------------|--------------------------------------------|
| Coloring               | Gold                                       |
| Finish                 | PVD                                        |
| Material               | AISI 304 stainless steel                   |
| Texture                | Foster brushed                             |
| Edge/Installation Type | Flush-mount   Top-mount                    |
| Thickness              | 18 Gauge (1.2 mm)                          |
| Overall dimensions     | 29 <sup>1/2</sup> " x 17 <sup>5/16</sup> " |

| Bowl dimension            | 1 bowl 27 <sup>15/16</sup> " x 15 <sup>3/4</sup> "                                                                                                                                                                                                                                                                                           |
|---------------------------|----------------------------------------------------------------------------------------------------------------------------------------------------------------------------------------------------------------------------------------------------------------------------------------------------------------------------------------------|
| Bowls depth               | 8"                                                                                                                                                                                                                                                                                                                                           |
| Flush-mount cut-out       | See cut-out drawing                                                                                                                                                                                                                                                                                                                          |
| Overmount cut-out         | 29" x 16 <sup>1/2</sup> "                                                                                                                                                                                                                                                                                                                    |
| Waste fitting type        | 3 $^{1/2^{\circ}}$ - with stainless steel basket                                                                                                                                                                                                                                                                                             |
| Underside                 | Protected with heavy duty undercoating                                                                                                                                                                                                                                                                                                       |
| FEATURES                  |                                                                                                                                                                                                                                                                                                                                              |
| GOLD                      | The Gold finish is obtained by treating the steel with a physical process called PVD (Physical Vacuum Deposition) which deposits particles of noble metals on the surface. The result is a unique and refined aesthetic effect, and an improvement in the mechanical properties of the steel that is more resistant to shocks and scratches. |
| Basket 3,5" waste fitting | The drain is equipped with a large 3.5" drain, with the practical basket cap that prevents the discharge of solid parts.                                                                                                                                                                                                                     |
| High thickness 1.2        | 1.2 mm thick steel. A significant thickness, which guarantees the maximum sturdiness and durability.                                                                                                                                                                                                                                         |
| Small radius              | Bowls with squared shapes with a modern design and an increased capacity, for a minimal aesthetics connected with an extreme practicity.                                                                                                                                                                                                     |

### **TECHNICAL DATA**

Flush-mount installation - FT

Installation on top of worktop - SPT