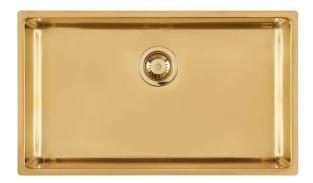

### **KE Sink Gold 30" x 18" - F/M**

Kitchen Sinks

Code: 2157 069

PVD Gold AISI 304 Stainless steel Foster brushed Flush-mount

#### **DETAILS**

| Series                 | KE                                         |
|------------------------|--------------------------------------------|
| Coloring               | Gold                                       |
| Finish                 | PVD                                        |
| Material               | AISI 304 stainless steel                   |
| Texture                | Foster brushed                             |
| Edge/Installation Type | Flush-mount   Top-mount                    |
| Thickness              | 18 Gauge (1.2 mm)                          |
| Overall dimensions     | 29 <sup>1/2</sup> " x 17 <sup>5/16</sup> " |

| Bowl dimension            | 1 bowl 27 <sup>15/16</sup> " x 15 <sup>3/4</sup> "                                                                                                                                                                                                                                                                                           |
|---------------------------|----------------------------------------------------------------------------------------------------------------------------------------------------------------------------------------------------------------------------------------------------------------------------------------------------------------------------------------------|
| Bowls depth               | 8"                                                                                                                                                                                                                                                                                                                                           |
| Flush-mount cut-out       | See cut-out drawing                                                                                                                                                                                                                                                                                                                          |
| Overmount cut-out         | 29" x 16 <sup>1/2</sup> "                                                                                                                                                                                                                                                                                                                    |
| Waste fitting type        | 3 $^{1/2^{\circ}}$ - with stainless steel basket                                                                                                                                                                                                                                                                                             |
| Underside                 | Protected with heavy duty undercoating                                                                                                                                                                                                                                                                                                       |
| FEATURES                  |                                                                                                                                                                                                                                                                                                                                              |
| GOLD                      | The Gold finish is obtained by treating the steel with a physical process called PVD (Physical Vacuum Deposition) which deposits particles of noble metals on the surface. The result is a unique and refined aesthetic effect, and an improvement in the mechanical properties of the steel that is more resistant to shocks and scratches. |
| Basket 3,5" waste fitting | The drain is equipped with a large 3.5" drain, with the practical basket cap that prevents the discharge of solid parts.                                                                                                                                                                                                                     |
| High thickness 1.2        | 1.2 mm thick steel. A significant thickness, which guarantees the maximum sturdiness and durability.                                                                                                                                                                                                                                         |
| Small radius              | Bowls with squared shapes with a modern design and an increased capacity, for a minimal aesthetics connected with an extreme practicity.                                                                                                                                                                                                     |