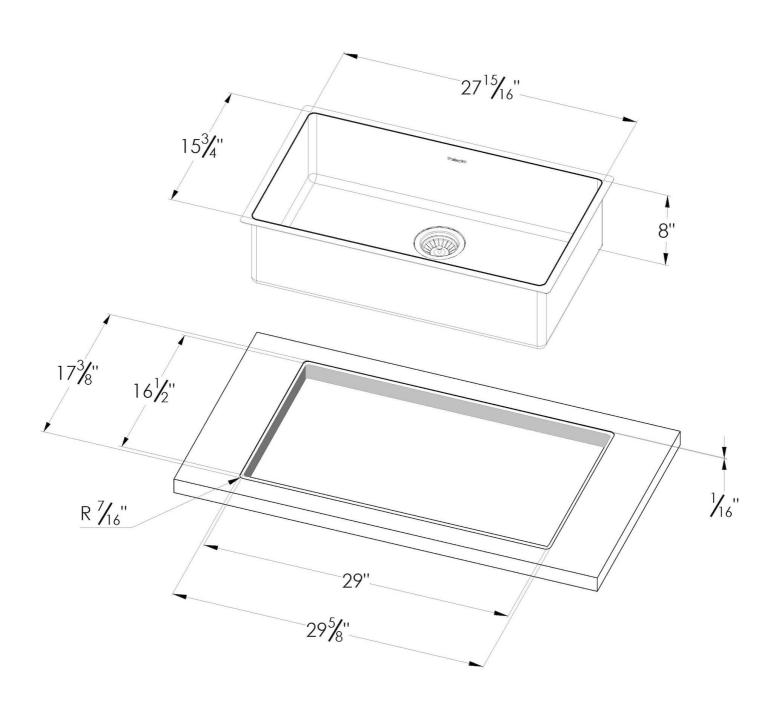

#### **DETAILS**

| Series                 | KE                                         |
|------------------------|--------------------------------------------|
| Coloring               | Gold                                       |
| Finish                 | PVD                                        |
| Material               | AISI 304 stainless steel                   |
| Texture                | Foster brushed                             |
| Edge/Installation Type | Flush-mount   Top-mount                    |
| Thickness              | 18 Gauge (1.2 mm)                          |
| Overall dimensions     | 29 <sup>1/2</sup> " x 17 <sup>5/16</sup> " |

| Bowl dimension            | 1 bowl 27 <sup>15/16</sup> " x 15 <sup>3/4</sup> "                                                                                                                                                                                                                                                                                           |
|---------------------------|----------------------------------------------------------------------------------------------------------------------------------------------------------------------------------------------------------------------------------------------------------------------------------------------------------------------------------------------|
| Bowls depth               | 8"                                                                                                                                                                                                                                                                                                                                           |
| Flush-mount cut-out       | See cut-out drawing                                                                                                                                                                                                                                                                                                                          |
| Overmount cut-out         | 29" x 16 <sup>1/2</sup> "                                                                                                                                                                                                                                                                                                                    |
| Waste fitting type        | 3 $^{1/2^{\circ}}$ - with stainless steel basket                                                                                                                                                                                                                                                                                             |
| Underside                 | Protected with heavy duty undercoating                                                                                                                                                                                                                                                                                                       |
| FEATURES                  |                                                                                                                                                                                                                                                                                                                                              |
| GOLD                      | The Gold finish is obtained by treating the steel with a physical process called PVD (Physical Vacuum Deposition) which deposits particles of noble metals on the surface. The result is a unique and refined aesthetic effect, and an improvement in the mechanical properties of the steel that is more resistant to shocks and scratches. |
| Basket 3,5" waste fitting | The drain is equipped with a large 3.5" drain, with the practical basket cap that prevents the discharge of solid parts.                                                                                                                                                                                                                     |
| High thickness 1.2        | 1.2 mm thick steel. A significant thickness, which guarantees the maximum sturdiness and durability.                                                                                                                                                                                                                                         |
| Small radius              | Bowls with squared shapes with a modern design and an increased capacity, for a minimal aesthetics connected with an extreme practicity.                                                                                                                                                                                                     |

### **TECHNICAL DATA**

Flush-mount installation - FT

Installation on top of worktop - SPT