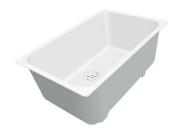

### **KE Sink Gold 30" x 18" - F/M**

Kitchen Sinks

Code: 2157 069

PVD Gold AISI 304 Stainless steel Foster brushed Flush-mount

#### **DETAILS**

| Series                 | KE                                         |
|------------------------|--------------------------------------------|
| Coloring               | Gold                                       |
| Finish                 | PVD                                        |
| Material               | AISI 304 stainless steel                   |
| Texture                | Foster brushed                             |
| Edge/Installation Type | Flush-mount   Top-mount                    |
| Thickness              | 18 Gauge (1.2 mm)                          |
| Overall dimensions     | 29 <sup>1/2</sup> " x 17 <sup>5/16</sup> " |

| Bowl dimension            | 1 bowl 27 <sup>15/16</sup> " x 15 <sup>3/4</sup> "                                                                                                                                                                                                                                                                                           |
|---------------------------|----------------------------------------------------------------------------------------------------------------------------------------------------------------------------------------------------------------------------------------------------------------------------------------------------------------------------------------------|
| Bowls depth               | 8"                                                                                                                                                                                                                                                                                                                                           |
| Flush-mount cut-out       | See cut-out drawing                                                                                                                                                                                                                                                                                                                          |
| Overmount cut-out         | 29" x 16 <sup>1/2</sup> "                                                                                                                                                                                                                                                                                                                    |
| Waste fitting type        | 3 $^{1/2^{\circ}}$ - with stainless steel basket                                                                                                                                                                                                                                                                                             |
| Underside                 | Protected with heavy duty undercoating                                                                                                                                                                                                                                                                                                       |
| FEATURES                  |                                                                                                                                                                                                                                                                                                                                              |
| GOLD                      | The Gold finish is obtained by treating the steel with a physical process called PVD (Physical Vacuum Deposition) which deposits particles of noble metals on the surface. The result is a unique and refined aesthetic effect, and an improvement in the mechanical properties of the steel that is more resistant to shocks and scratches. |
| Basket 3,5" waste fitting | The drain is equipped with a large 3.5" drain, with the practical basket cap that prevents the discharge of solid parts.                                                                                                                                                                                                                     |
| High thickness 1.2        | 1.2 mm thick steel. A significant thickness, which guarantees the maximum sturdiness and durability.                                                                                                                                                                                                                                         |
| Small radius              | Bowls with squared shapes with a modern design and an increased capacity, for a minimal aesthetics connected with an extreme practicity.                                                                                                                                                                                                     |