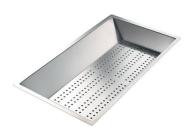

Iroko-wood sliding chopping board with stainless steel colander 8644 044

Stainless Steel dishes holder 8100 303 \* only in combination with the accessory 8644 101

Stainless steel perforated pan

8151 000

\* only in combination with the accessory 8644 101