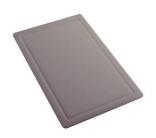

# Foster ==

**Chopping Board** 8631 300

Grating kit complete with ring support and food collection tray

8159 101

\* only in combination with the accessory 8644 101

HPDE Chopping board 8657 001

HPDE Chopping board GREY 8657 002