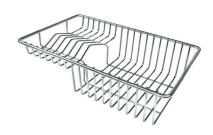

Iroko-wood sliding chopping board with stainless steel colander 8644 044

Stainless Steel dishes holder 8100 303 \* only in combination with the accessory 8644 101

Stainless steel perforated pan

8151 000

\* only in combination with the accessory 8644 101